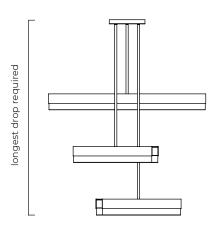

#### SUSPENSION

drop rod with ceiling box

please specify - the length of the longest drop (max. 6 meters) - the length of the shortest drop (min. 100mm)