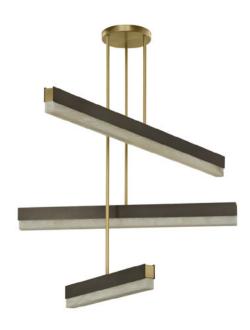

# ARTÉS COLLECTIVE 900 PENDANT

Minimal in form yet decorative in material, the Artés collection has a strong presence through its premium materials. The LED light illuminates the translucent alabaster perfectly.

### FINISH

bronze with satin brass details and honed alabaster ARTCO9BZHA

satin brass with honed alabaster ARTCO9SBHA