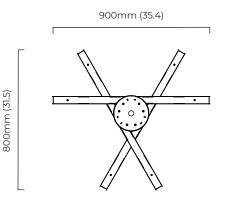

t drop (min. 100mm)

### BULBS

integrated LED - dimmable - 72w - 2700k

#### WEIGHT

24kg (52.9lbs) additional support around junction box required for installation

## CERTIFICATION





|                           | Input Voltage | As Standard  | On Request   |
|---------------------------|---------------|--------------|--------------|
| Phase Cut (rotary dimmer) | 230           | $\checkmark$ |              |
| 0/1-10V230                | 230           |              | ✓            |
| DALi                      | 230           |              | ✓            |
| Phase Cut (rotary dimmer) | 120           | $\checkmark$ |              |
| 0/1-10V120                | 120           |              | $\checkmark$ |
| DALi                      | 120           | ×            | ×            |





#### mounting plate dimensions