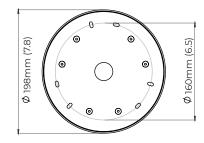

tegrated LED - dimmable - 72w - 2700k

#### WEIGHT

24kg (52.9lbs) additional support around junction box required for installation

## CERTIFICATION





|                           | Input Voltage | As Standard  | On Request   |
|---------------------------|---------------|--------------|--------------|
| Phase Cut (rotary dimmer) | 230           | $\checkmark$ |              |
| 0/1-10V230                | 230           |              | ✓            |
| DALi                      | 230           |              | ✓            |
| Phase Cut (rotary dimmer) | 120           | $\checkmark$ |              |
| 0/1-10V120                | 120           |              | $\checkmark$ |
| DALi                      | 120           | ×            | ×            |





#### mounting plate dimensions